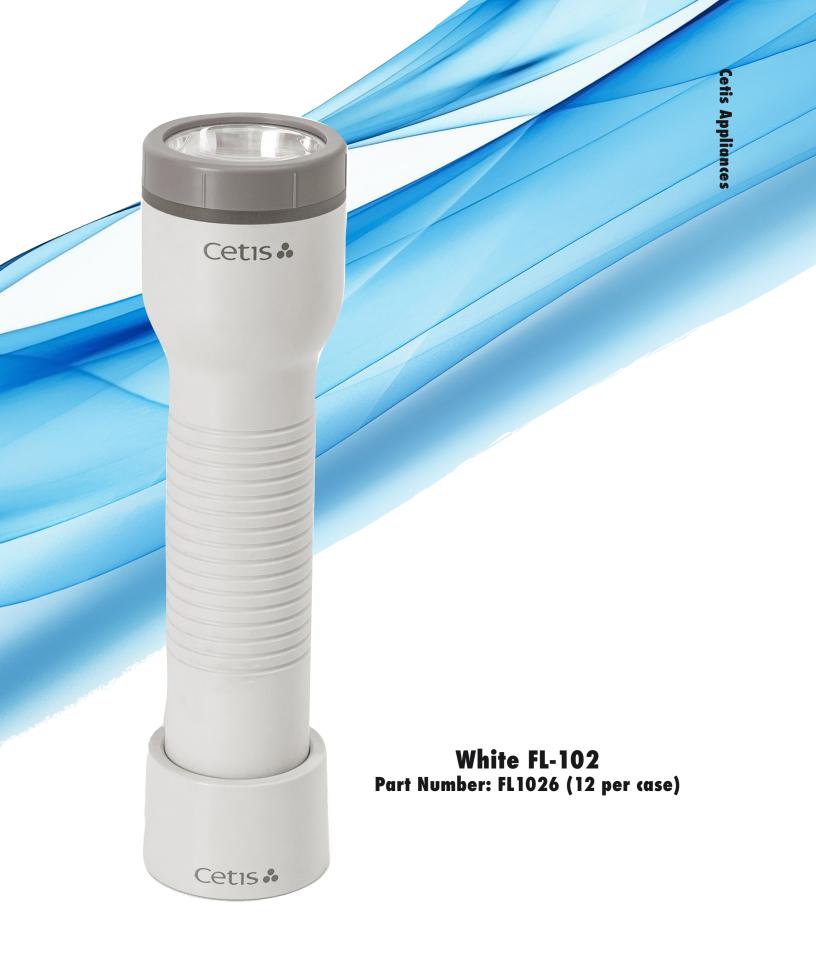

## **PRODUCT FEATURES**

- Patented series design
- Aesthetic, non-slip, threaded handle
- Has luminescent light ring so the flashlight can be found in low- or no-light conditions
- Uses high-efficiency, energy-saving, long-life LED lamp beads
- Use two LR6 AA 1.5V AA batteries
- Available in Black or Grey