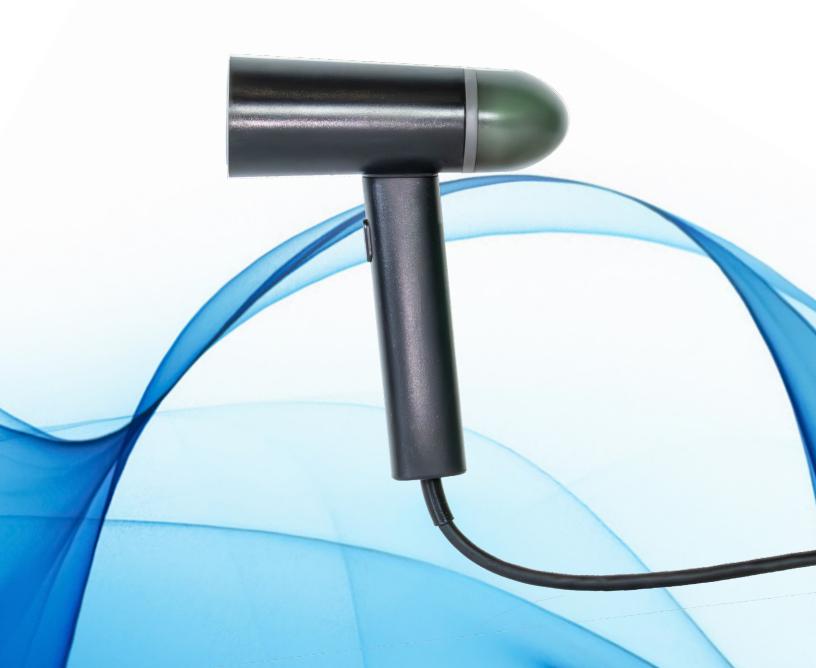

## Design

- Sleek, intuitive build
- Firm weight with a well balanced, ergonomic easy-to-grasp handle
- Semi-matte finish
- Rotating power cord for ease of use
- Water reservoir with level indicator (Use distilled water only)
- Simple button-to-vapor release

## **Specifications**

- Household type: 1-900
- Rated source: 220V~50Hz/120V~60Hz
- Rated Power: 1000W
- Water tank capacity: 100ml/3.38 fl oz
- Size: 170 x 89 x 240mm/6.69 x 3.50 x 9.45in (including water tank)
- Weight: 638g/1.40lbs
- Certification: Meets all safety requirements
- Warranty: 1 year
- Color: Space Gray and Black